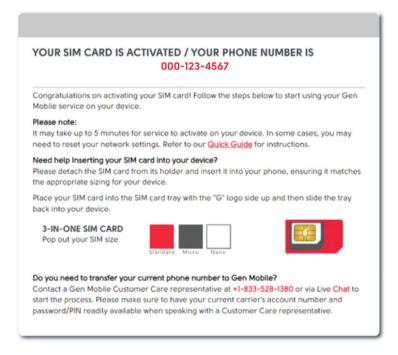

## **G** Activate Your Pre-Loaded SIM

Enter your address information details. Once you have agreed to the Terms and Conditions, check the *I Agree* box and click the "Place Your Order" button.

Congratulations! You have successfully activated your SIM card. Make sure to save your new phone number and review the information shown on the screen.

\*Service may take up to 5 minutes to activate.