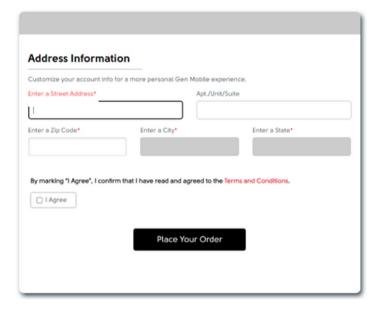

## **G** Activate Your Pre-Loaded SIM

Enter your address information details. Once you have agreed to the Terms and Conditions, check the *I Agree* box and click the "Place Your Order" button.

Congratulations! You have successfully activated your SIM card. Make sure to save your new phone number and review the information shown on the screen.