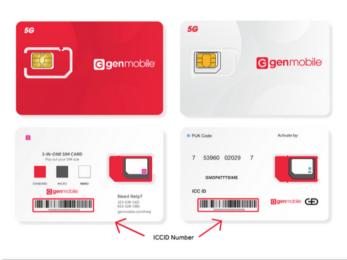

## **G** Activate Your Pre-Loaded SIM

ICCID

Input the ICCID number of your pre-loaded SIM card and the IMEI number of your device in the designated fields. Then, click the "ACTIVATE" button.

| Enter Your 15 digit Devi | ce IMEI. |     |       |
|--------------------------|----------|-----|-------|
|                          | ACTIVATE |     |       |
|                          | 1)—      | _2_ | <br>4 |